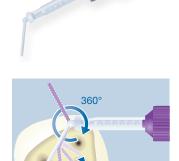

# For all obturation methods

- Recommended for both warm and cold obturation techniques
- · Optimal viscosity, reaches all canal areas
- Ideal radiopacity

360°-Flex
Easy application with the flexible Intra Oral Tips