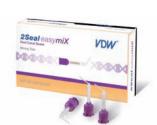

Ready to use

Easy and direct application into the root canal thanks to the flexible Intra Oral Tip

2Seal easymiX

#### 2Seal easymiX - Mixing Tips

40 x Mixing Tips with Intra Oral Tips

REF V04 1025 000 002