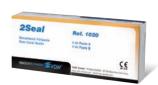

## 2Seal - Tubes

- 1 x 4 ml Paste A
- 1 x 4 ml Paste B
- 1 x Mixing Block

REF V04 1020