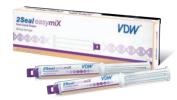

# now available in a convenient double-chamber syringe.

- Easy-to-use, safe and fast
- Always mixed in an ideal ratio
- Can be applied directly into the root canal
- Precise application even in canals with difficult access
- Clean and convenient: no mess, no waste

2Seal is available in a standard 2-tube pack and now also as 2Seal easymiX in a convenient double-chamber mixing syringe for easy and fast application.

### 2Seal easymiX - Mixing Syringe

2 x 2Seal easymiX Mixing Syringe, 15 g

REF V04 1025 000 001