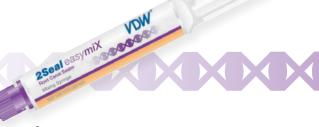

Ready to use

Easy and direct application into the root canal thanks to the flexible Intra Oral Tip

2Seal easymiX

# For all obturation methods

- Recommended for both warm and cold obturation techniques
- · Optimal viscosity, reaches all canal areas
- Ideal radiopacity

360°-Flex
Easy application with the flexible Intra Oral Tips