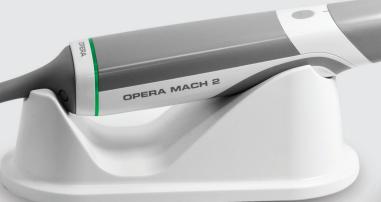

# OPERA MACH2

# INTRAORAL SCANNER

01.

# **ERGONOMICS**

a

OPERA MACH

Longer and thinner, the Opera Mach2 autoclave tips gives to the patient the most confortable experience

# **PERFORMANCE**

With a deeper scan acquisition,
Opera Mach2 intraoral scanner is suitable
for various clinical cases, including
scanbodies and periodontal scans