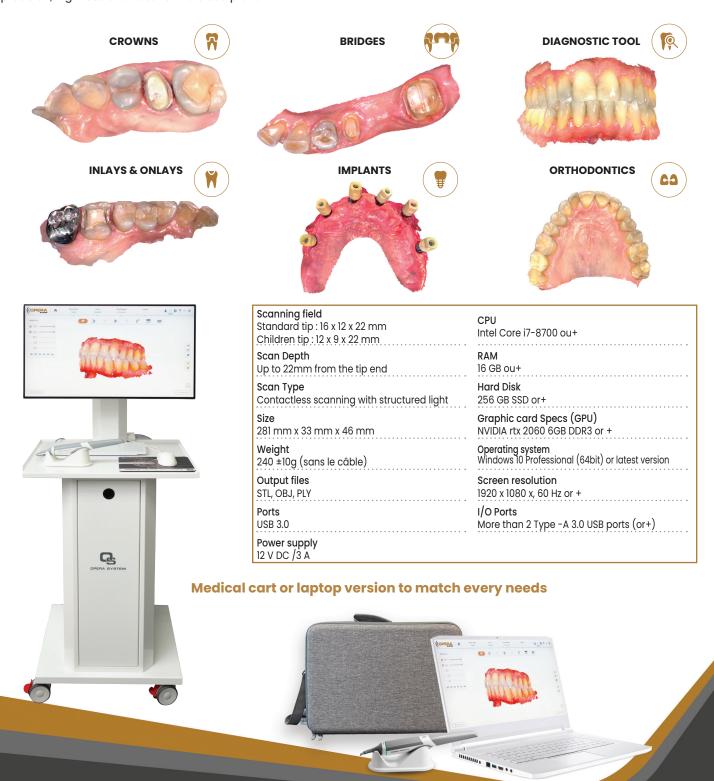

# Various applications:

From general dentistery to orthodontics, the Opera Mach 2 intraoral scanner offers a wide range of applications thanks to its versatility, precision, high resolution scans and cloud platform.

# **PERFORMANCE**

With a deeper scan acquisition,
Opera Mach2 intraoral scanner is suitable
for various clinical cases, including
scanbodies and periodontal scans

#### **MORE ACCURATE**

Deeper scanning field up to 22 mm

Suitable tips for Adults and Children

03.

# SOFTWARE INCLUDED

- Artificial Intelligence
- Model Builder
- Ortho Analyser
- Oral Health report
- "Smart Preview" Mobile Application

**OPEN FILES EXPORT** 

STL - OBJ - PLY