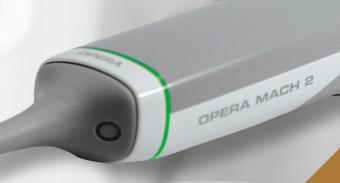

# **ERGONOMICS**

a

OPERA MACH

Longer and thinner, the Opera Mach2 autoclave tips gives to the patient the most confortable experience

# **PERFORMANCE**

With a deeper scan acquisition,
Opera Mach2 intraoral scanner is suitable
for various clinical cases, including
scanbodies and periodontal scans