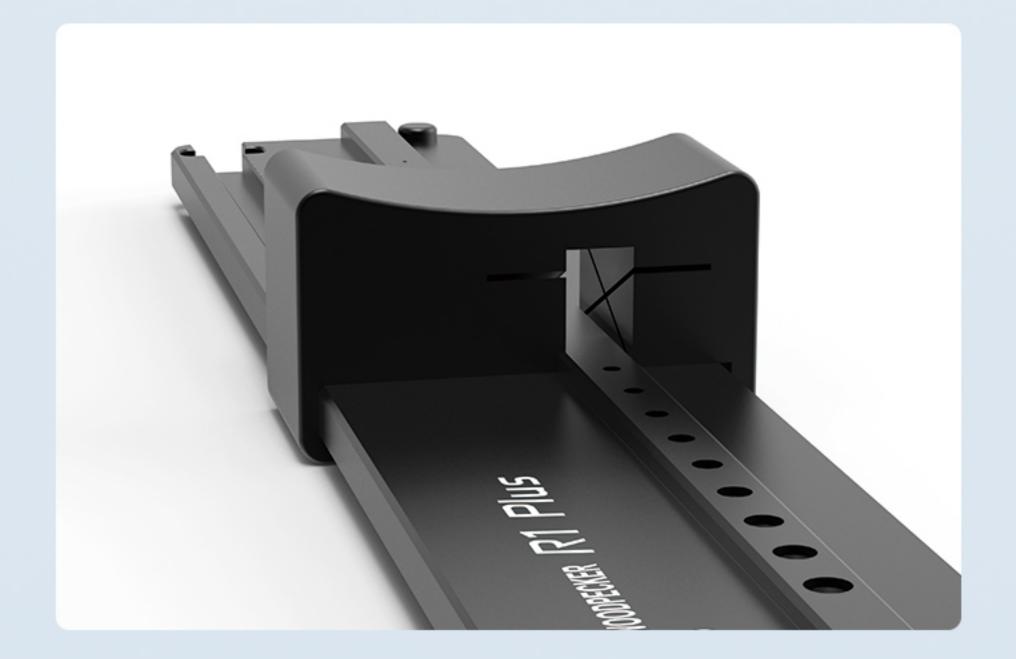

02

18 trimming and diameter measuring holes with an accuracy of 0.01mm, suitable for all gutta-percha points on the market

03

Anti-rust and double-sided cutting blade, smooth cutting can be done by sliding forward or backward