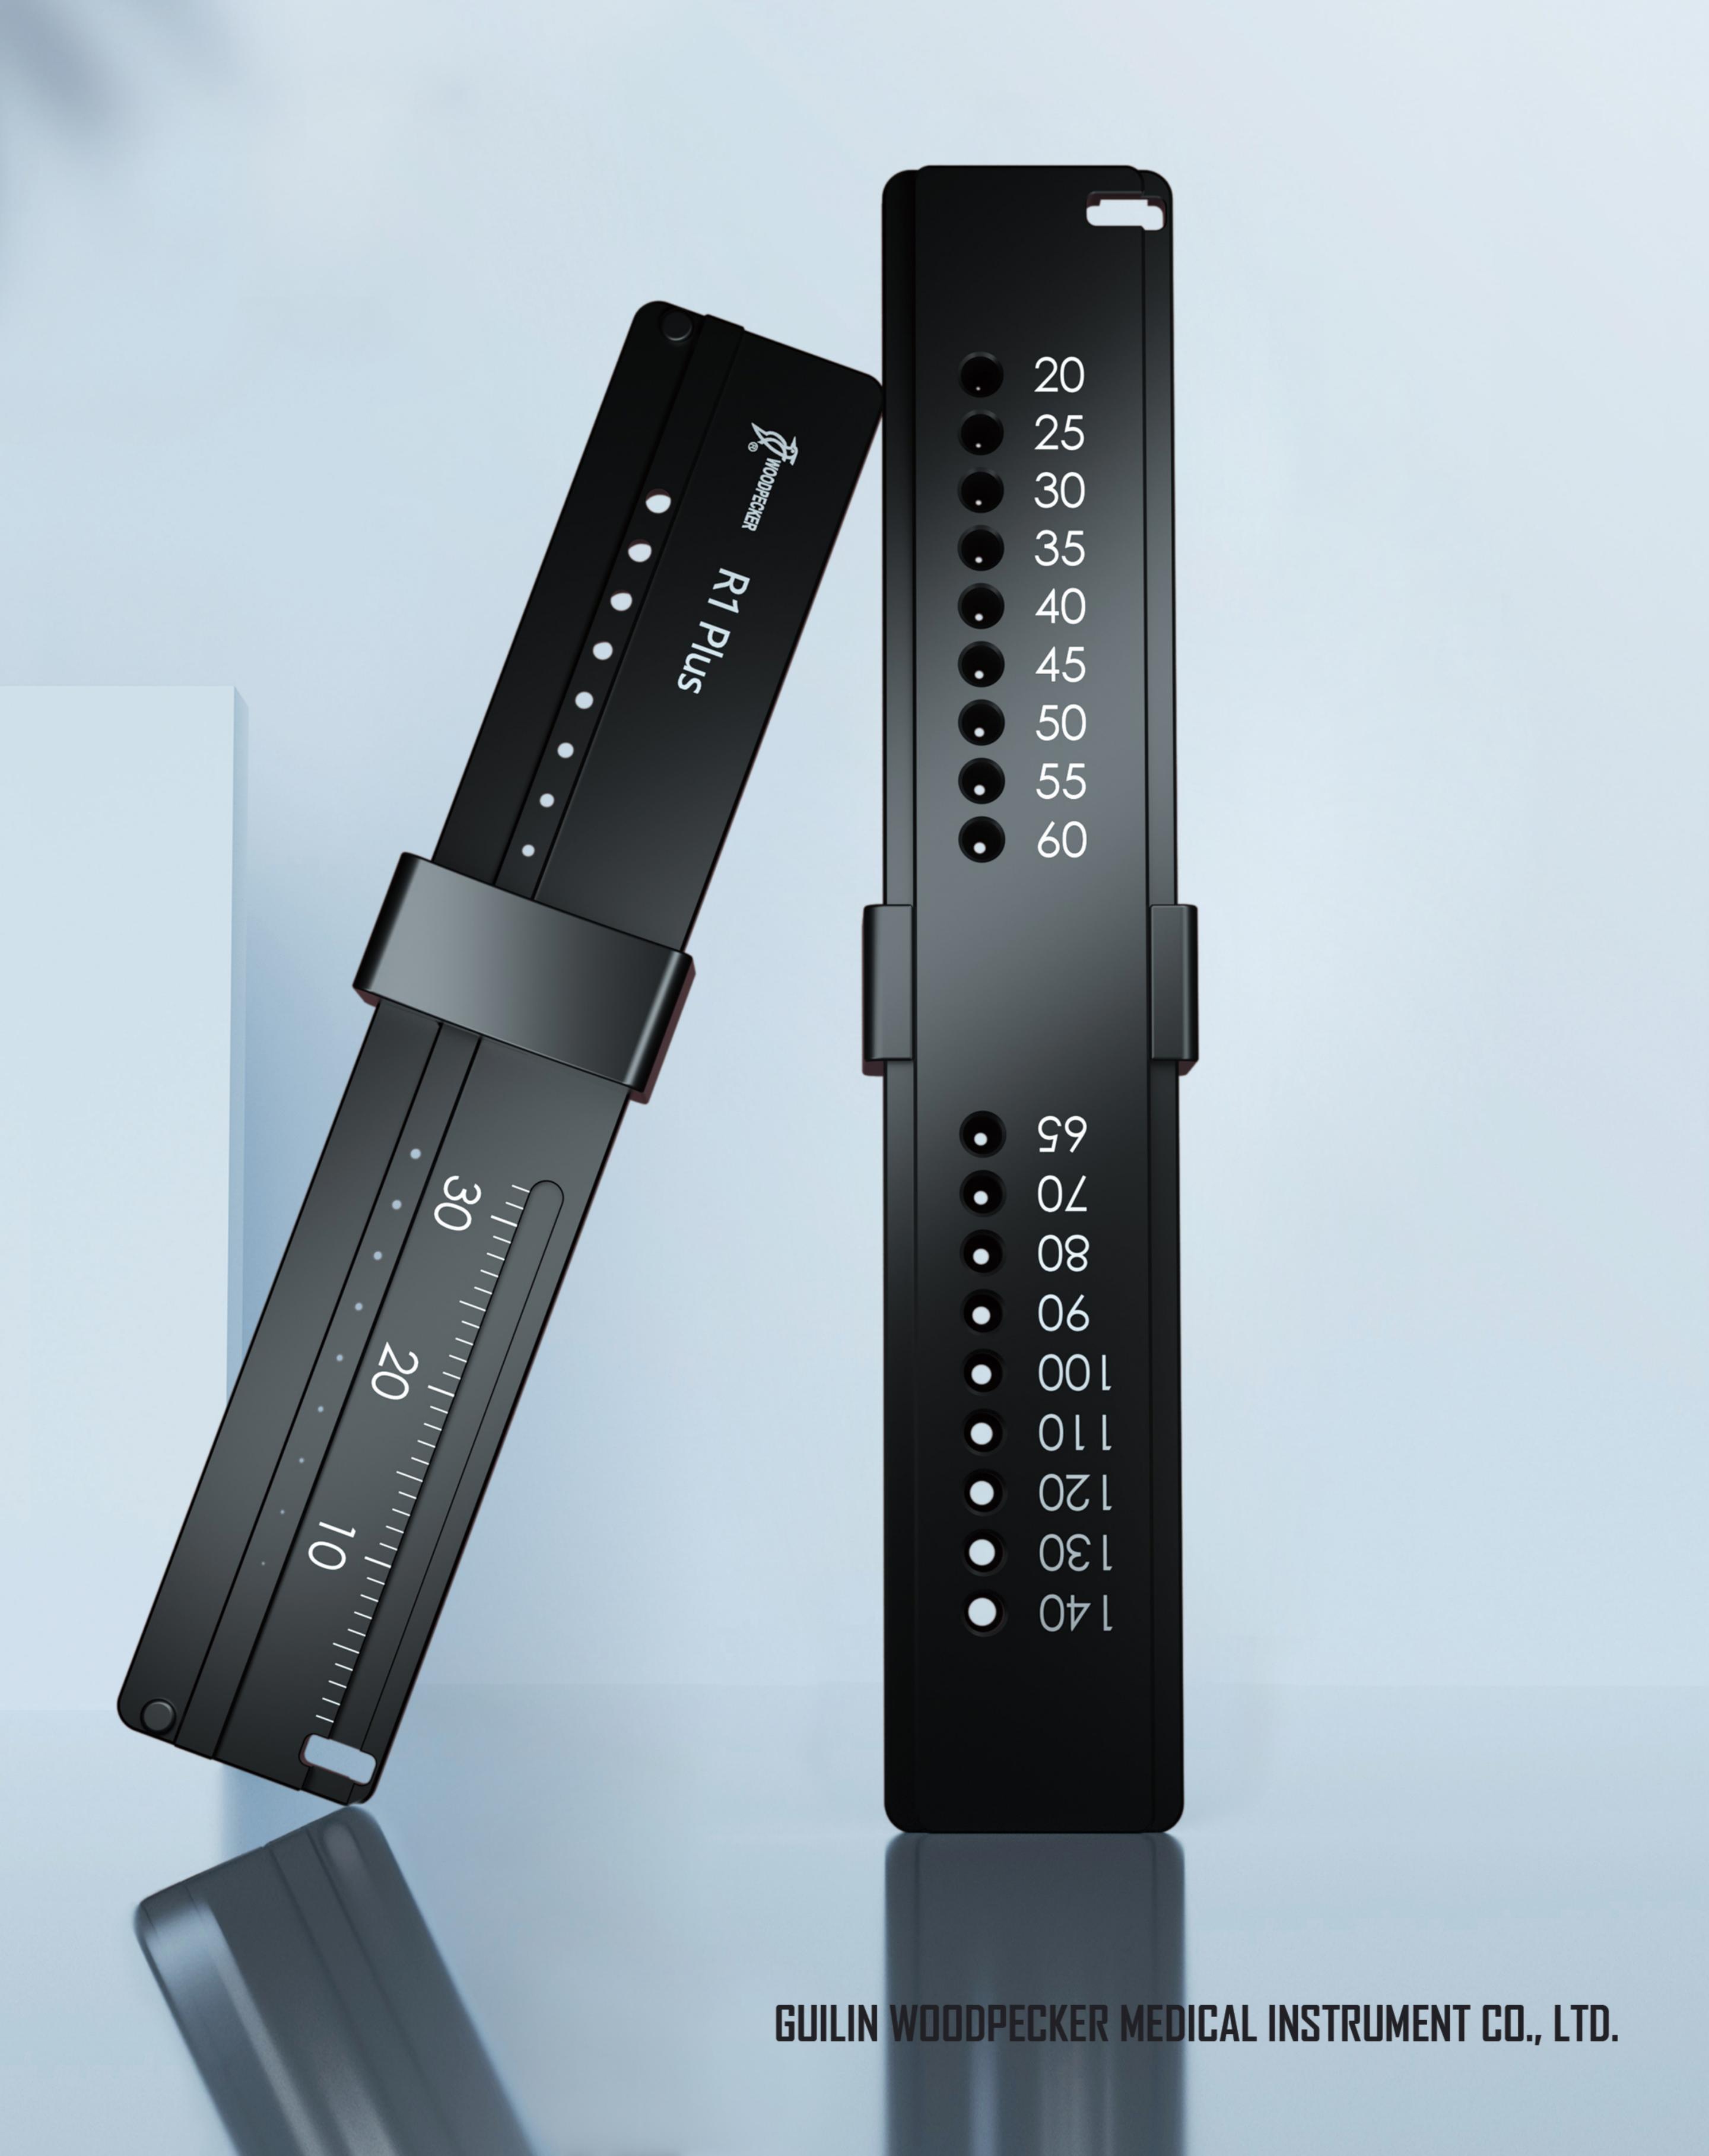

## R1 Plus

Gutta-percha Cutter

## Designed by international dental experts

Conducting 220 precise manufacturing processes on the equipment imported from Germany and Japan

140 6 130 6 120 6 110 6 100 6 90 6 80 6 70 6

Gutta-percha point trimming, smooth and glabrous cut surface

02

18 trimming and diameter measuring holes with an accuracy of 0.01mm, suitable for all gutta-percha points on the market

03

Anti-rust and double-sided cutting blade, smooth cutting can be done by sliding forward or backward

30mm length measuring ruler

Laser marking guarantees durable and fadeless marks

Made of aluminum alloy, autoclavable, light weight, no rust

Guilin Woodpecker Medical Instrument Co., Ltd. Information Industrial Park, National High-tech Zone, Guilin, Guangxi, 541004 P. R. China.