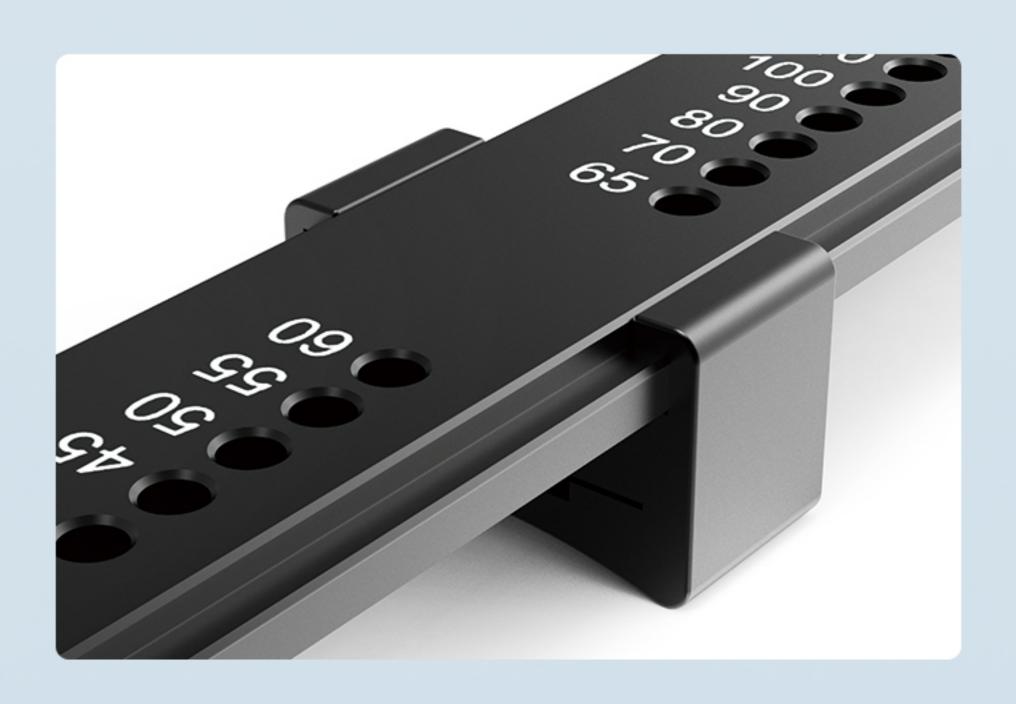

02

18 trimming and diameter measuring holes with an accuracy of 0.01mm, suitable for all gutta-percha points on the market

03

Anti-rust and double-sided cutting blade, smooth cutting can be done by sliding forward or backward