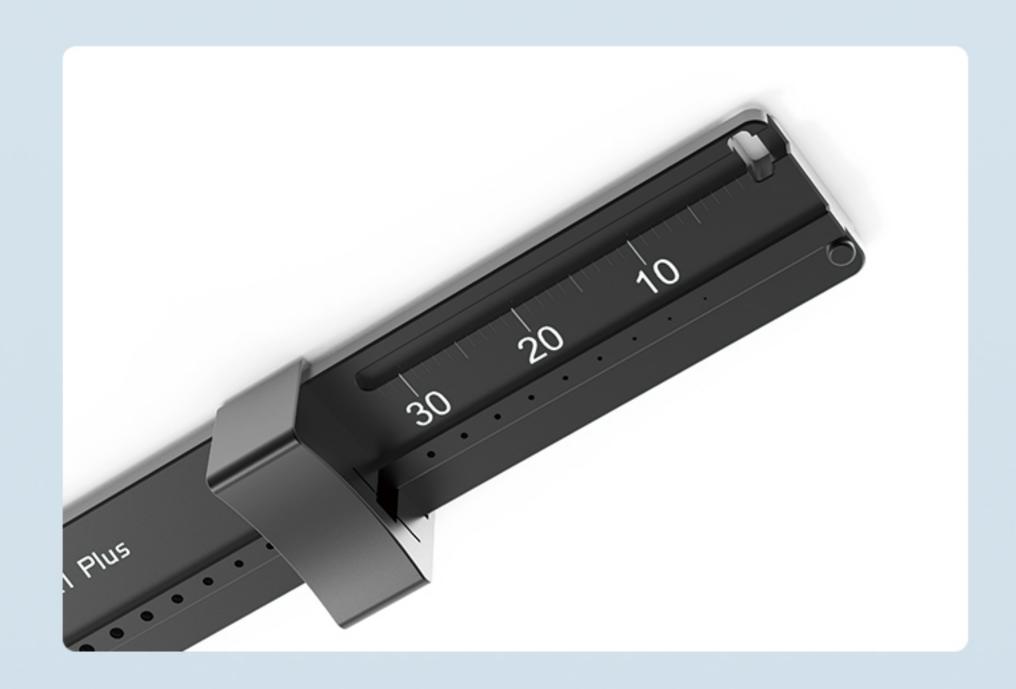

30mm length measuring ruler

Laser marking guarantees durable and fadeless marks

Made of aluminum alloy, autoclavable, light weight, no rust

Guilin Woodpecker Medical Instrument Co., Ltd. Information Industrial Park, National High-tech Zone, Guilin, Guangxi, 541004 P. R. China.