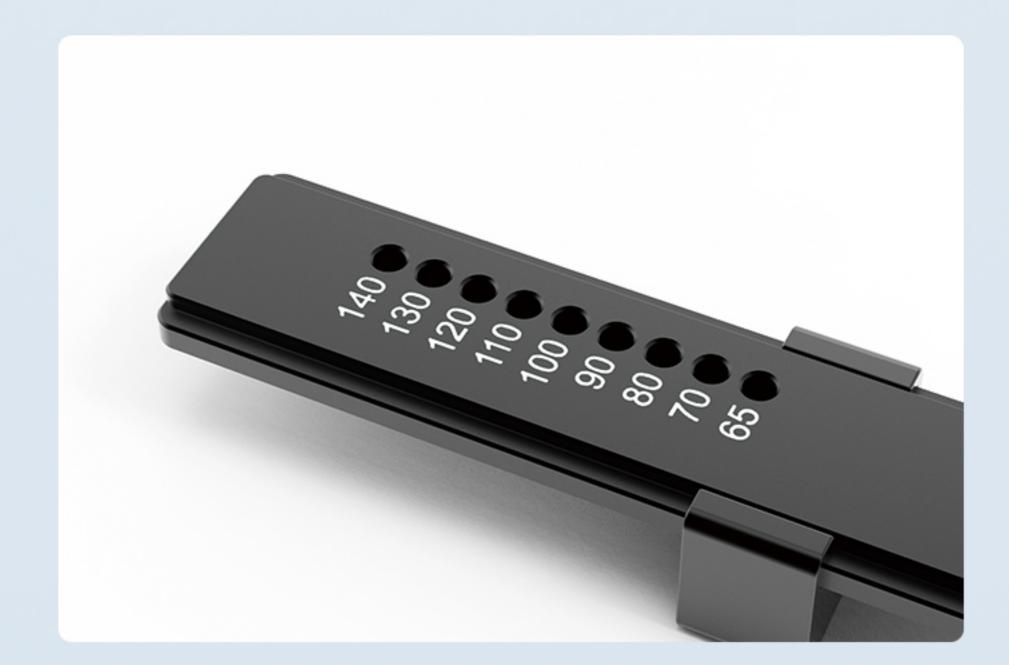

## Designed by international dental experts

Conducting 220 precise manufacturing processes on the equipment imported from Germany and Japan

140 6 130 6 120 6 110 6 100 6 90 6 80 6 70 6

Gutta-percha point trimming, smooth and glabrous cut surface

02

18 trimming and diameter measuring holes with an accuracy of 0.01mm, suitable for all gutta-percha points on the market

03

Anti-rust and double-sided cutting blade, smooth cutting can be done by sliding forward or backward