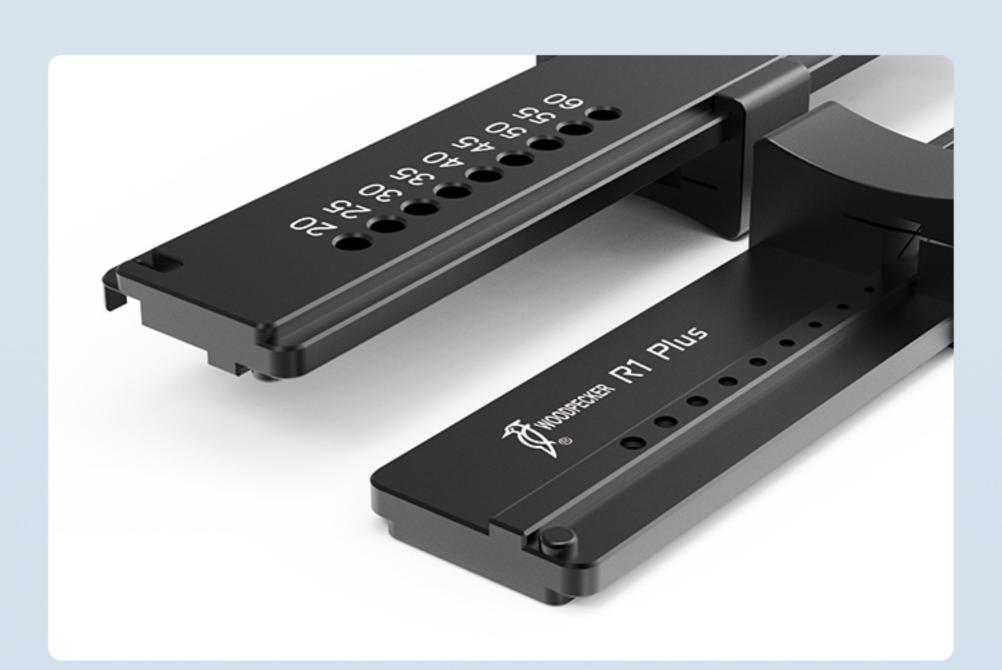

02

18 trimming and diameter measuring holes with an accuracy of 0.01mm, suitable for all gutta-percha points on the market

03

Anti-rust and double-sided cutting blade, smooth cutting can be done by sliding forward or backward

30mm length measuring ruler

Laser marking guarantees durable and fadeless marks

Made of aluminum alloy, autoclavable, light weight, no rust

Guilin Woodpecker Medical Instrument Co., Ltd. Information Industrial Park, National High-tech Zone, Guilin, Guangxi, 541004 P. R. China.